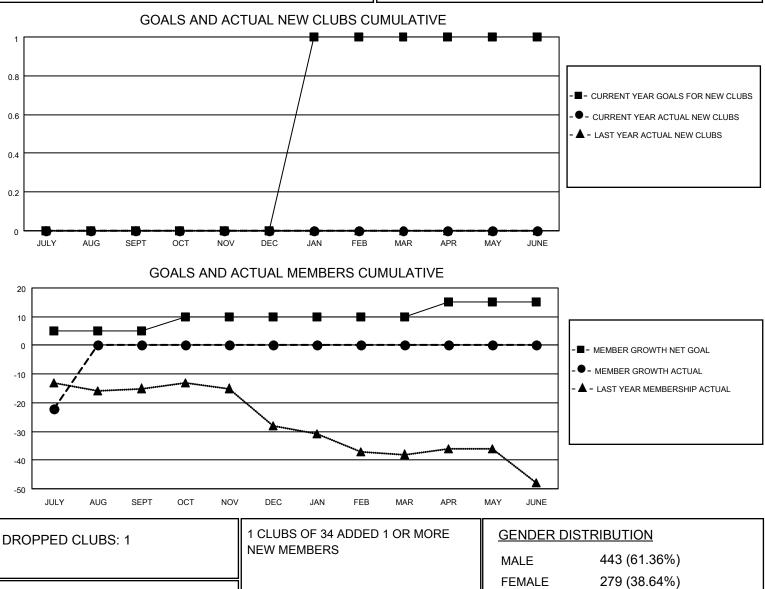

TOTAL

MBR0181

CLUB CANCELLED

District 36 R

Results as of: 7/31/2020

| Clubs                 |               |           |               | Members               |                        |                         |                                                    |
|-----------------------|---------------|-----------|---------------|-----------------------|------------------------|-------------------------|----------------------------------------------------|
| RESULTS FOR 2020-2021 |               |           |               | RESULTS FOR 2020-2021 |                        |                         |                                                    |
| QUARTER               | NEW CLUB GOAL | NEW CLUBS | DROPPED CLUBS | QUARTER               | BER GROWTH NET<br>GOAL | MEMBER GROWTH<br>ACTUAL | DROPPED<br>MEMBERS ACTUAL<br>(including transfers) |
| JULY/AUG/SEPT         | 0             | 0         | 1             | JULY/AUG/SEPT         | 5                      | 1                       | 23                                                 |
| OCT/NOV/DEC           | 0             | 0         | 0             | OCT/NOV/DEC           | 5                      | 0                       | 0                                                  |
| JAN/FEB/MAR           | 1             | 0         | 0             | JAN/FEB/MAR           | 0                      | 0                       | 0                                                  |
| APR/MAY/JUNE          | 0             | 0         | 0             | APR/MAY/JUNE          | 5                      | 0                       | 0                                                  |